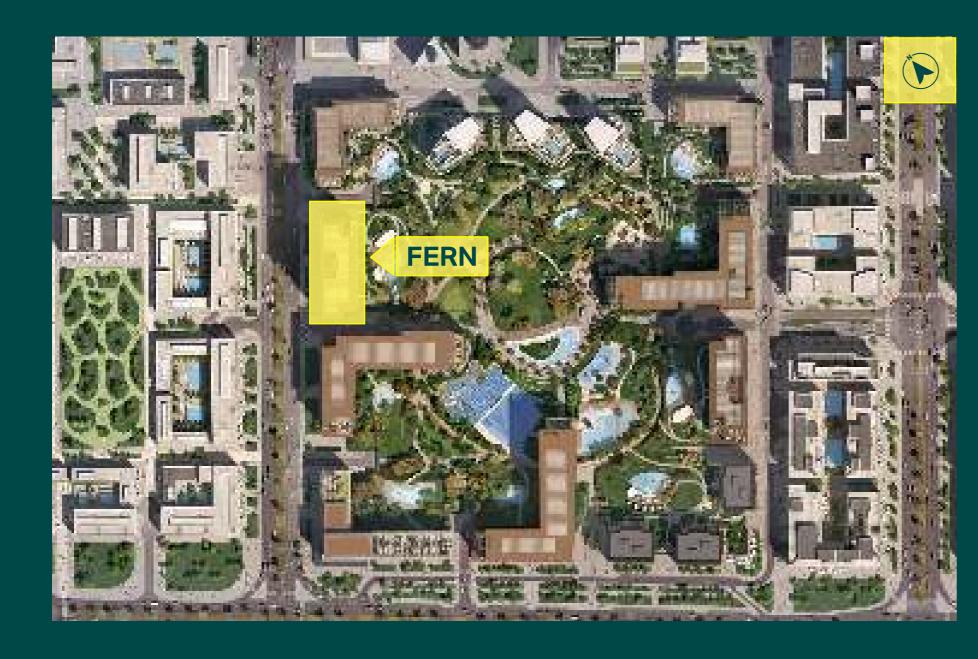

### **FERN**

Set in a prime location, residents of Fern will have phenomenal views of Central Park. The signature contemporary architectural style, along with lush surroundings, will make this a truly unique home within Dubai. Fern consists of 1, 2, 3 and 4-bedroom apartments as well as 2 exclusive penthouses.

### MASTER PLAN

FERN FLOOR PLANS