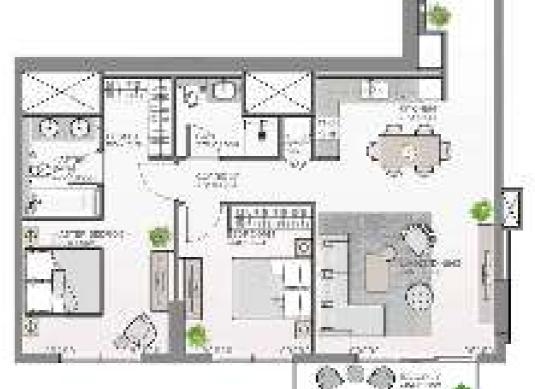

#### 2 BEDROOM

APARTMENT TYPE B1 🥨

|              | The second second | indicates a surrent | 14.000000000000000000000000000000000000 |
|--------------|-------------------|---------------------|-----------------------------------------|
| Test Control | JUM HEREING       | MARKET FRANCE       | T196756                                 |