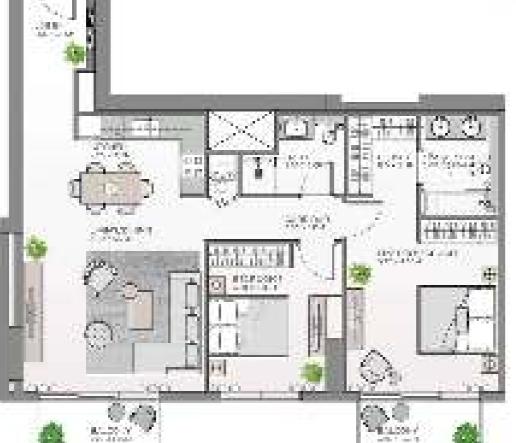

#### 2 BEDROOM APARTMENT TYPE A1, A.2

AND SERVICE AS PRODUCTIONS SEE AND ACTIVITY DRIVEN AS A DECEMBER OF THE DAY.

APARTMENT TYPE A.3, A.4.

| or Ho                                                                                                                               | 10, 11, 46 to - | Barolin Alle | 2014 (18)1<br>Ad 5.8 |
|-------------------------------------------------------------------------------------------------------------------------------------|-----------------|--------------|----------------------|
| 100 100 100<br>100 100 100 | -North Wysa     | 11 6/1       | e 10 - 2000          |