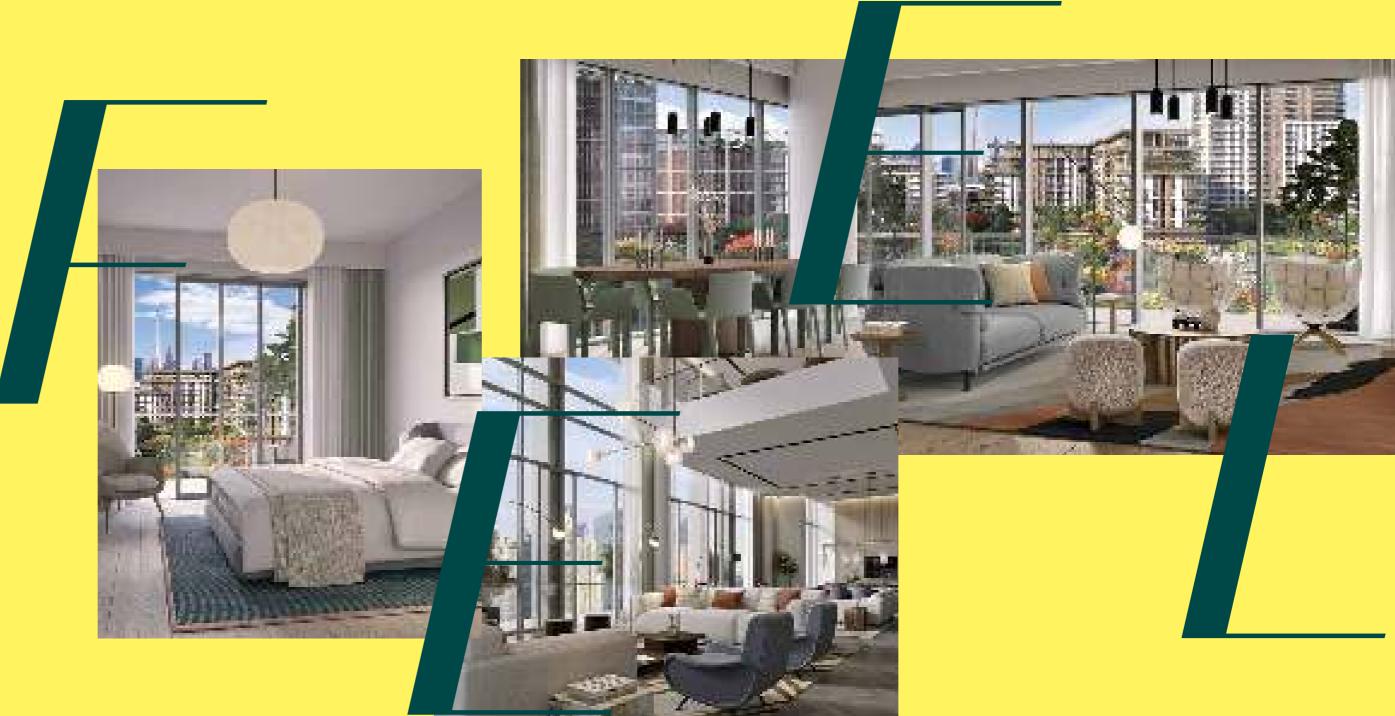

### **FERN**

Set in a prime location, residents of Fern will have phenomenal views of Central Park. The signature contemporary architectural style, along with lush surroundings, will make this a truly unique home within Dubai. Fern consists of 1, 2, 3 and 4-bedroom apartments as well as 2 exclusive penthouses.