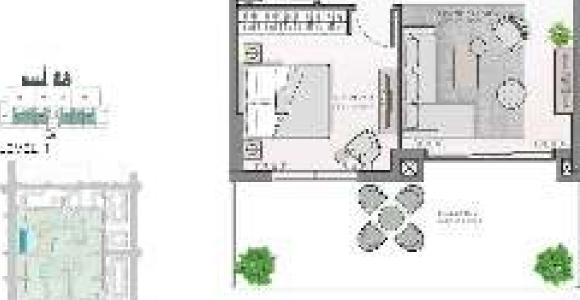

### MASTER PLAN

FERN FLOOR PLANS

#### 1 BEDROOM

AFARTMENT TYPE A.1, A.2, A.3, A.4, A.5, A.6.

| 10000  | 3 (141)   | Territoria. | 400   | * 20 Mars | 1011-2020            | 000      |
|--------|-----------|-------------|-------|-----------|----------------------|----------|
| 0.7100 | 138       | 27          | 127   | 127       | 10.00 m              | 127      |
| 1      | 907       | 317.2       | 19.00 | 1000      | 100                  | 200.00   |
| 2017   | 3.00      | 78.00       | 20.00 | 9815      | 11年(日)<br>11年(日)     | 1882 (A) |
| TH.    | 2 A 1 A 1 | 2000        | 32.0  | 1000 B    | 200 F 50<br>200 B 60 | 2017 F   |