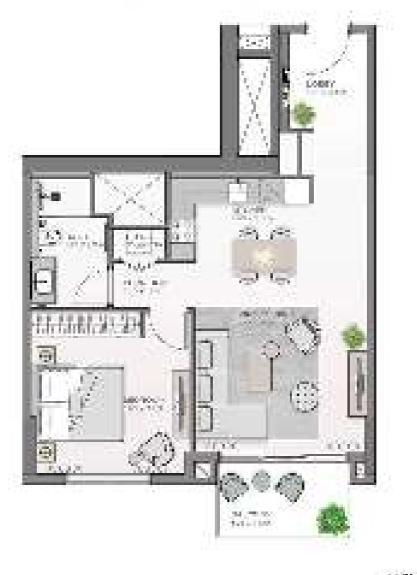

#### 1 BEDROOM

AFARTMENT TYPE A.1, A.2, A.3, A.4, A.5, A.6.

| 10000  | 3 (141)   | Territoria. | 400   | * 20 Mars | 1011-2020            | 000      |
|--------|-----------|-------------|-------|-----------|----------------------|----------|
| 0.7100 | 138       | 27          | 127   | 127       | 10.00 m              | 127      |
| 1      | 907       | 317.2       | 19.00 | 1000      | 100                  | 200.00   |
| 2017   | 3.00      | 78.00       | 20.00 | 9815      | 11年(日)<br>11年(日)     | 1882 (A) |
| TH.    | 2 A 1 A 1 | 2000        | 32.0  | 1000 B    | 200 F 50<br>200 B 60 | 2017 F   |