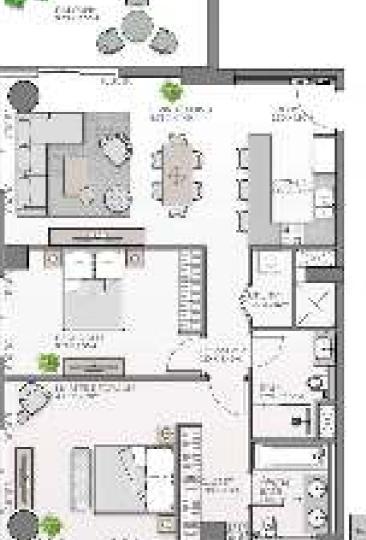

#### 2 BEDROOM

APARTMENT TYPE B1 🥨

|              | The second second | indicates a surrent | 14.000000000000000000000000000000000000 |
|--------------|-------------------|---------------------|-----------------------------------------|
| Test Control | JUM HEREING       | MARKET FRANCE       | T196756                                 |