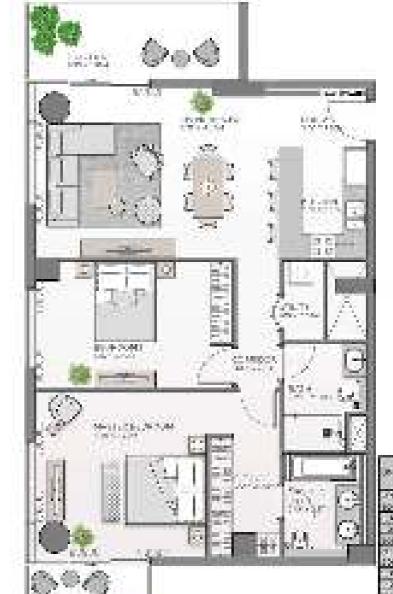

#### 2 BEDROOM APARTMENT TYPE A1, A.2

AND SERVICE AS PRODUCTIONS SEE AND ACTIVITY DRIVEN AS A DECEMBER OF THE DAY.

APARTMENT TYPE A.3, A.4.

| or Ho                                                                                                                               | 10, 11, 46 to - | Barolin Alle | 2014 (18)1<br>Ad 5.8 |
|-------------------------------------------------------------------------------------------------------------------------------------|-----------------|--------------|----------------------|
| 100 100 100<br>100 100 100 | -North Wysa     | 11 6/1       | e 10 - 2000          |

#### 2 BEDROOM

APARTMENT TYPE B1 🥨

|              | The second second | indicates a surrent | 14.000000000000000000000000000000000000 |
|--------------|-------------------|---------------------|-----------------------------------------|
| Test Control | JUM HEREING       | MARKET FRANCE       | T196756                                 |

#### 2 BEDROOM

APARTMENT TYPE C1

| Winds.   | 200  | 9.34 | 12000 | CONTRACTOR | 1776.4.5 |    |
|----------|------|------|-------|------------|----------|----|
|          | ALC: | 4.11 | 369   | 94         | 78 144   |    |
| 154 S 16 | 1115 | THEY | 923   | 1000       | 987      | 77 |