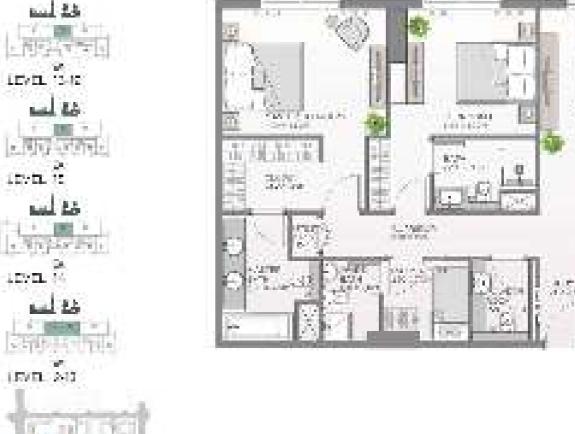

#### 2 BEDROOM APARTMENT TYPE A1, A.2

AND SERVICE AS PRODUCTIONS SEE AND ACTIVITY DRIVEN AS A DECEMBER OF THE DAY.

APARTMENT TYPE A.3, A.4.

| or Ho                                                                                                                               | 10, 11, 46 to - | Barolin Alle | 2014 (18)1<br>Ad 5.8 |
|-------------------------------------------------------------------------------------------------------------------------------------|-----------------|--------------|----------------------|
| 100 100 100<br>100 100 100 | -North Wysa     | 11 6/1       | e 10 - 2000          |