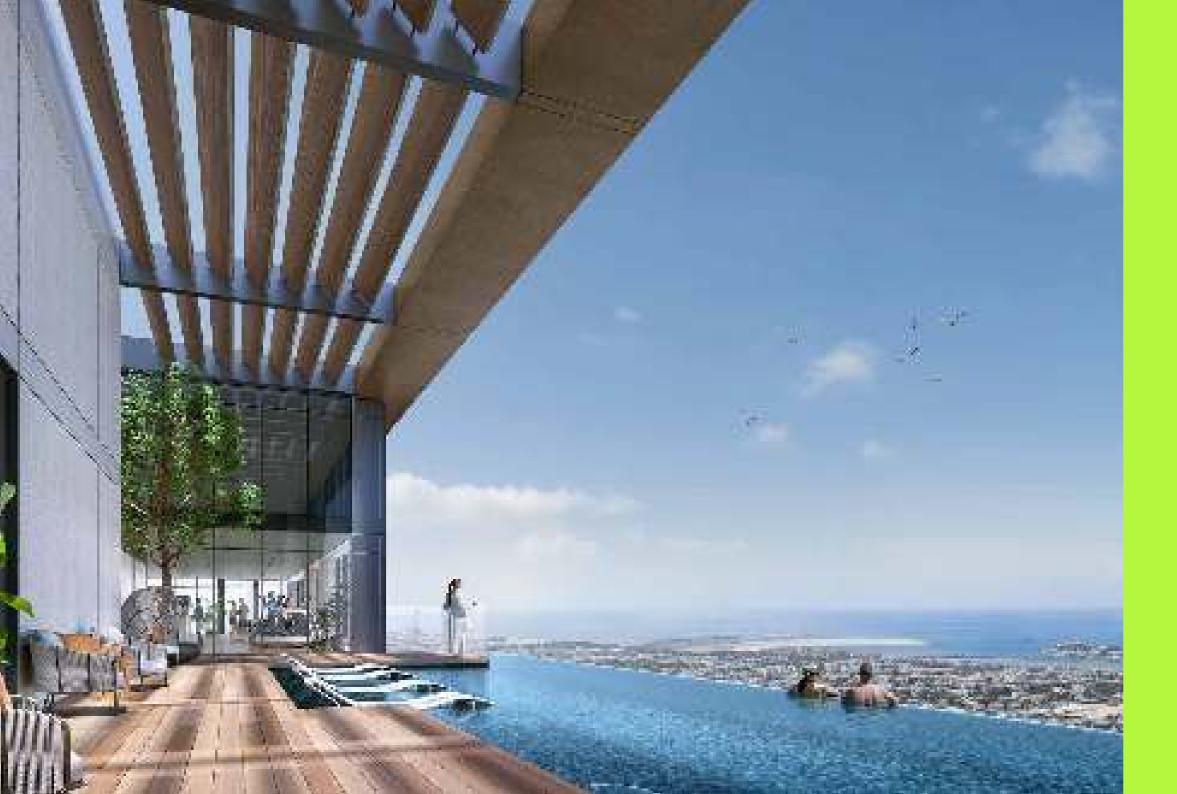

oups to enjoy.



Pools and water play areas | Kids play area | Running track | Dog park | Multi-use games and sports lawns | Tennis and squash courts | Half-court basketball | Skateable landscape | Games tables | Outdoor gym and fitness station | Spa and sauna Yoga and meditation areas | Dining outlets and retail stores | Function rooms | Nursery | Events area Picnic pavilions | Outdoor barbeque areas

### **FERN**

Set in a prime location, residents of Fern will have phenomenal views of Central Park. The signature contemporary architectural style, along with lush surroundings, will make this a truly unique home within Dubai. Fern consists of 1, 2, 3 and 4-bedroom apartments as well as 2 exclusive penthouses.



#### STATE-OF-THE-ART FITNESS CENTRE



TO KEEP HEALTHY AND IN GOOD SHAPE





### EXPANSIVE INFINITY POOL OFFERING



AWE-INSPIRING SEA VIEWS

#### EVERYTHING YOU NEED



JUST AROUND THE CORNER



### MASTER PLAN



FERN FLOOR PLANS

#### 1 BEDROOM

AFARTMENT TYPE A.1, A.2, A.3, A.4, A.5, A.6.







| 10000  | 3 (141)   | Territoria. | 400   | * 20 Mars | 1011-2020            | 000      |
|--------|-----------|-------------|-------|-----------|----------------------|----------|
| 0.7100 | 138       | 27          | 127   | 127       | 10.00 m              | 127      |
| 1      | 907       | 317.2       | 19.00 | 1000      | 100                  | 200.00   |
| 2017   | 3.00      | 78.00       | 20.00 | 9815      | 11年(日)<br>11年(日)     | 1882 (A) |
| TH.    | 2 A 1 A 1 | 2000        | 32.0  | 1000 B    | 200 F 50<br>200 B 60 | 2017 F   |



AFARTMENT TYPE A.7, A.8,