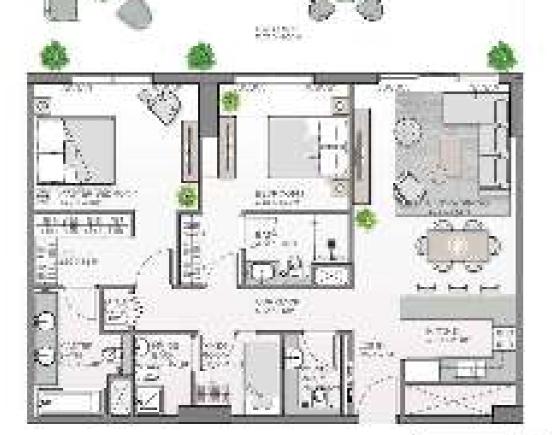

### **FERN**

Set in a prime location, residents of Fern will have phenomenal views of Central Park. The signature contemporary architectural style, along with lush surroundings, will make this a truly unique home within Dubai. Fern consists of 1, 2, 3 and 4-bedroom apartments as well as 2 exclusive penthouses.

### MASTER PLAN

FERN FLOOR PLANS