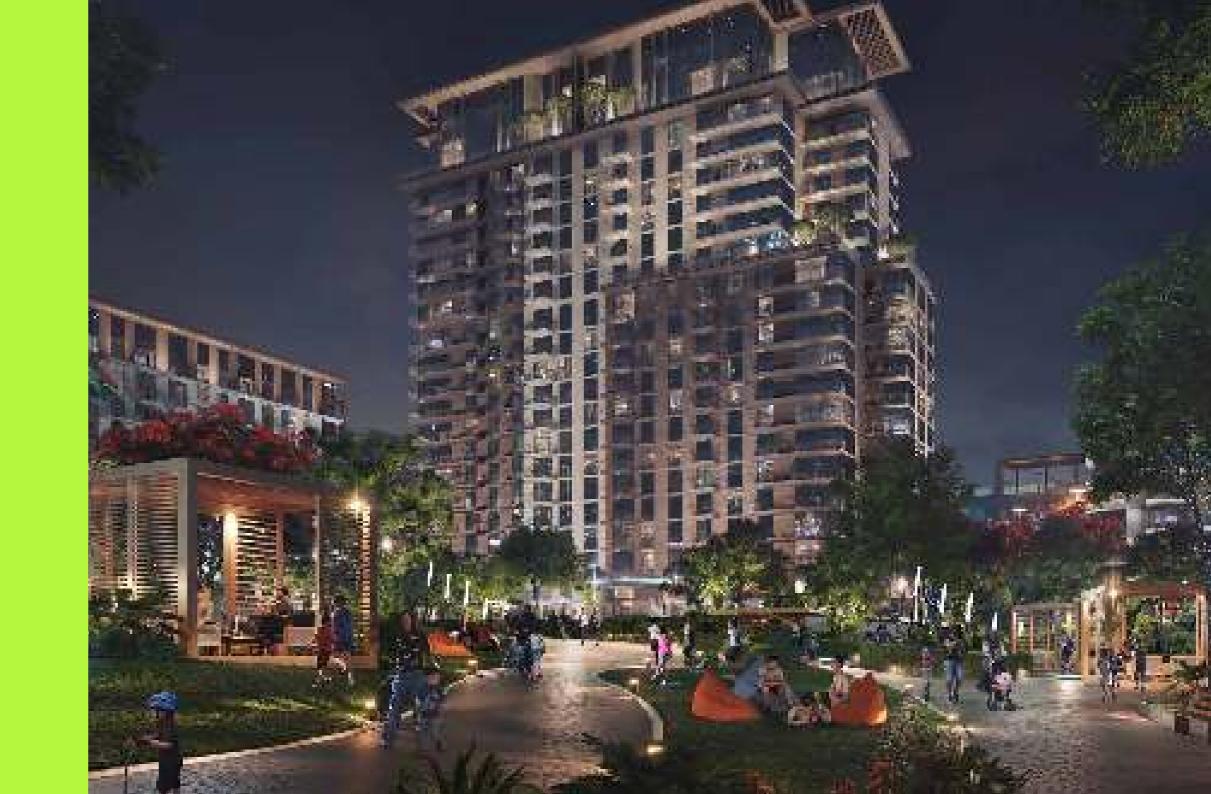

### **FERN**

Set in a prime location, residents of Fern will have phenomenal views of Central Park. The signature contemporary architectural style, along with lush surroundings, will make this a truly unique home within Dubai. Fern consists of 1, 2, 3 and 4-bedroom apartments as well as 2 exclusive penthouses.