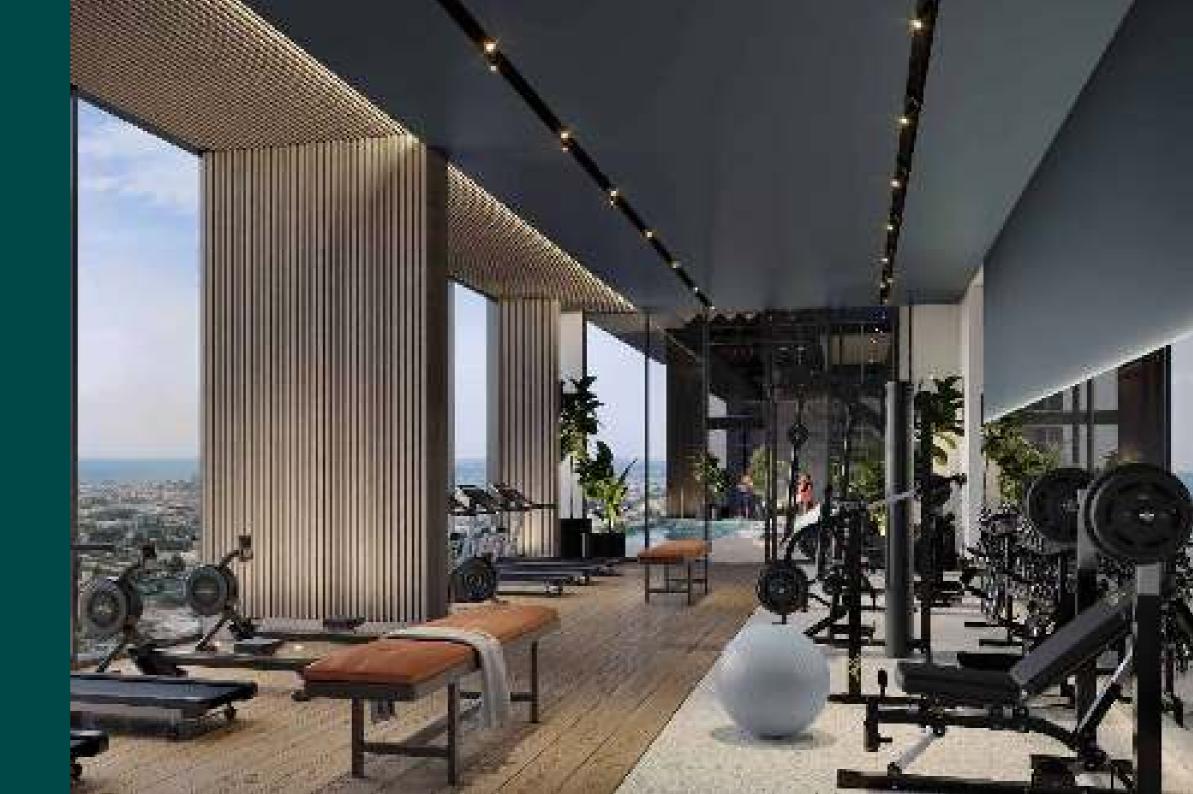

groups to enjoy.



Pools and water play areas | Kids play area | Running track | Dog park | Multi-use games and sports lawns | Tennis and squash courts | Half-court basketball | Skateable landscape | Games tables | Outdoor gym and fitness station | Spa and sauna Yoga and meditation areas | Dining outlets and retail stores | Function rooms | Nursery | Events area Picnic pavilions | Outdoor barbeque areas

### **FERN**

Set in a prime location, residents of Fern will have phenomenal views of Central Park. The signature contemporary architectural style, along with lush surroundings, will make this a truly unique home within Dubai. Fern consists of 1, 2, 3 and 4-bedroom apartments as well as 2 exclusive penthouses.



#### STATE-OF-THE-ART FITNESS CENTRE



TO KEEP HEALTHY AND IN GOOD SHAPE





### EXPANSIVE INFINITY POOL OFFERING



AWE-INSPIRING SEA VIEWS

#### EVERYTHING YOU NEED



JUST AROUND THE CORNER



### MASTER PLAN



FERN FLOOR PLANS

#### 1 BEDROOM

AFARTMENT TYPE A.1, A.2, A.3, A.4, A.5, A.6.







| 10000  | 3 (141)   | Territoria. | 400   | * 20 Mars | 1011-2020            | 000      |
|--------|-----------|-------------|-------|-----------|----------------------|----------|
| 0.7100 | 138       | 27          | 127   | 127       | 10.00 m              | 127      |
| 1      | 907       | 317.2       | 19.00 | 1000      | 100                  | 200.00   |
| 2017   | 3.00      | 78.00       | 20.00 | 9815      | 11年(日)<br>11年(日)     | 1882 (A) |
| TH.    | 2 A 1 A 1 | 2000        | 32.0  | 1000 B    | 200 F 50<br>200 B 60 | 2017 F   |



AFARTMENT TYPE A.7, A.8