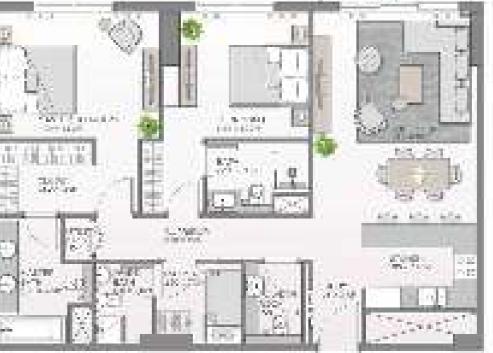

#### 2 BEDROOM APARTMENT TYPE A1, A.2

AND SERVICE AS PRODUCTIONS SEE AND ACTIVITY DRIVEN AS A DECEMBER OF THE DAY.

APARTMENT TYPE A.3, A.4.

| or Ho                                                                                                                               | 10, 11, 46 to - | Barolin Alle | 2014 (18)1<br>Ad 5.8 |
|-------------------------------------------------------------------------------------------------------------------------------------|-----------------|--------------|----------------------|
| 100 100 100<br>100 100 100 | -North Wysa     | 11 6/1       | e 10 - 2000          |