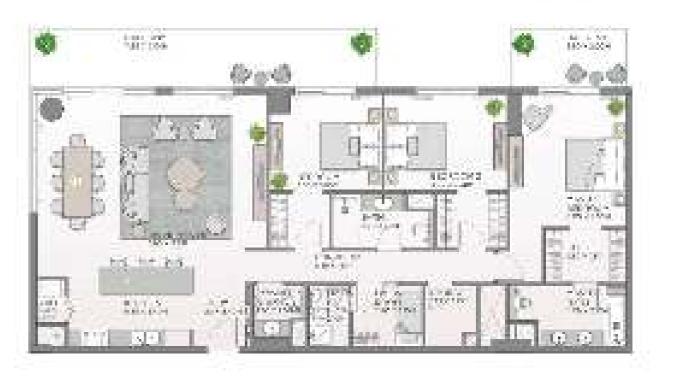

#### 2 BEDROOM

APARTMENT TYPE B1 🥨

|              | The second second | indicates a surrent | 14.000000000000000000000000000000000000 |
|--------------|-------------------|---------------------|-----------------------------------------|
| Test Control | JUM HEREING       | MARKET FRANCE       | T196756                                 |

AND SERVICES PRODUCED SERVICES TO SECURITY TO SERVICE A DECEMBER OF THE PASSAGE

APARTMENT TYPE

B.2, B.3

BALDONY :

APP A NEW YEAR

BALTON HARVE

(EVE)