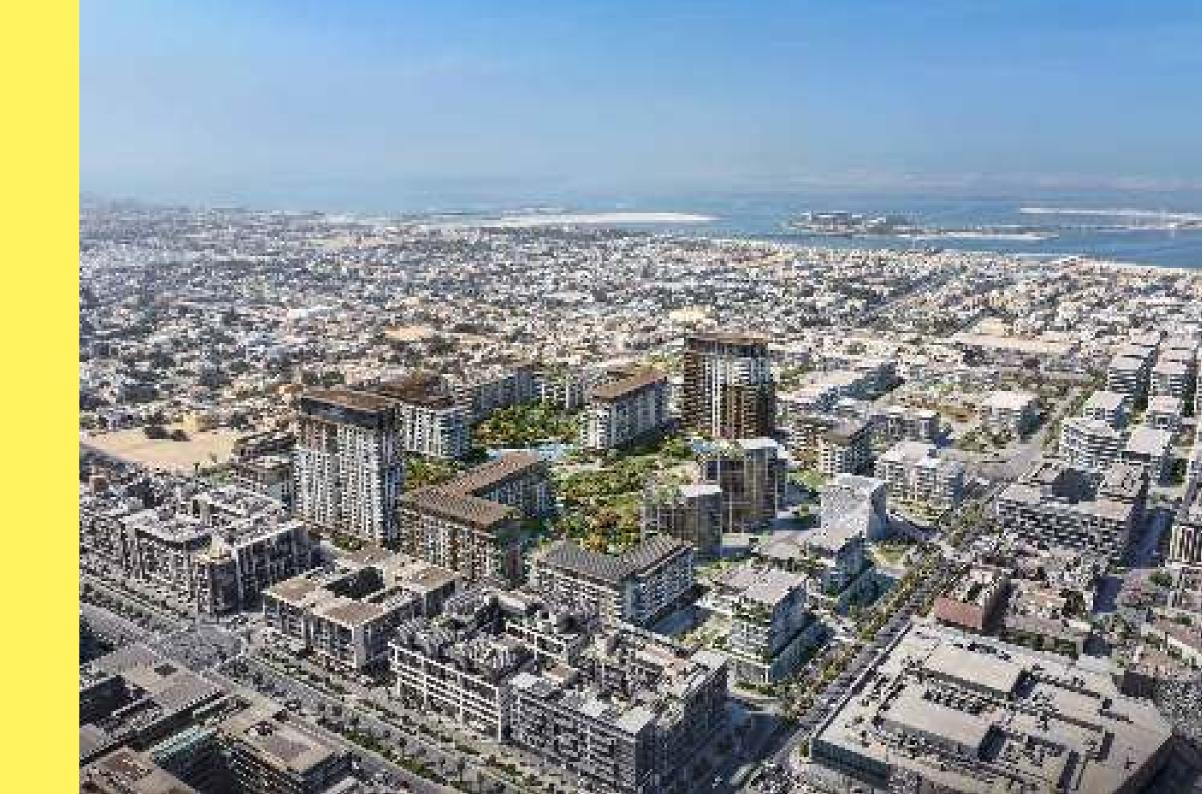

### **FERN**

Set in a prime location, residents of Fern will have phenomenal views of Central Park. The signature contemporary architectural style, along with lush surroundings, will make this a truly unique home within Dubai. Fern consists of 1, 2, 3 and 4-bedroom apartments as well as 2 exclusive penthouses.